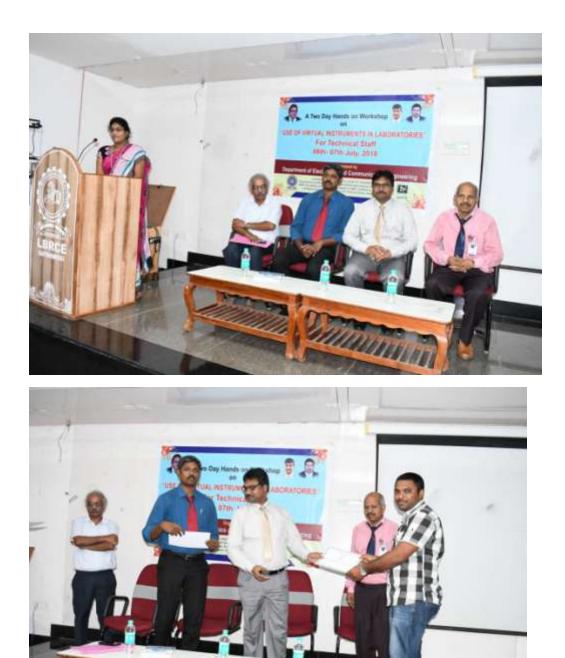

Department of ECE organized a two day workshop for technicians of all department in the college on "USE OF VIRTUAL INSTRUMENTS IN LABORATORIES".

## About the Program

A two day hands on workshop "**USE OF VIRTUAL INSTRUMENTS IN LABORATORIES**" for Technical Staff is conducted on 6<sup>th</sup> and 7<sup>th</sup> July, 2018. Technical staff of all departments had attended the Two day workshop. On First day, In the morning session, Resource person had delivered what are virtual instruments and the importance of Virtual Instruments in their respective departments. By using MYDAQ and ELVIS suite, the operators of virtual instruments like Function Generator, Oscilloscope, Multimeter etc., have been discussed. In the afternoon session, practically MYDAQ Basics are observed and the operators of virtual instruments also observed. On second day, In the morning session hands on session on Virtual instruments using myDAQ and ELVIS suite, the usage of various kinds of sensors (distance sensor, color sensor, vibration sensor, motion, temperature, pressure and stress) is conducted. In the afternoon session, All the participants had shared their ideas relating the usage of virtual instruments in their respective departments.

## **Resource Person:**

Mr. B.V.N.R.Siva Kumar, Associate Professor.